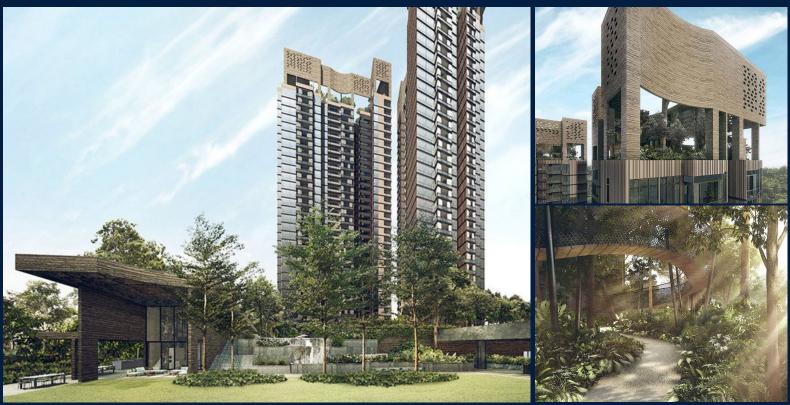

## MARTIN MODERN, 8, MARTIN PLACE, ORCHARD, RIVER VALLEY, SINGAPORE 237992

LISTING ID:
TENURE:
TITLE:
SIZE BUILT-UP:
SIZE LAND:
NO. OF FLOORS:
FLOOR/LEVEL:
BED ROOMS:
BATH ROOMS:
MAIDS ROOMS:
PARKING SPACES:
LAYOUT TYPE:
FACING:
VIEWING:

#### **MARTIN MODERN**

Partially furnished, 2 bedroom, 2 bathroom Condominium for Sale. Completed in 2020, this high floor corner unit. Others: leasehold 99Located in Singapore's district D09 near Orchard, River Valley in the area Orchard (Central region).